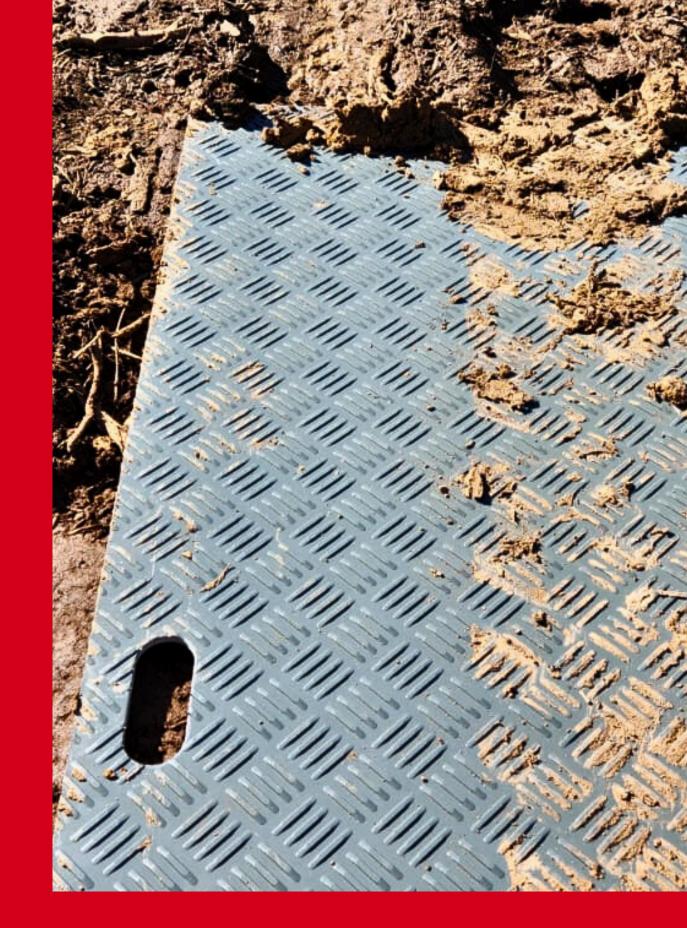

### **FEATURES**

EASY INSTALLATION AND NON SLIP DURABILITY

**EASY TO CLEAN AND STORE** 

8 TONNE PER AXLE LOAD RATED

### WHY CHOOSE US?

Ground Nurse mats are recycled & recyclable, made from Low Density Polyethylene they are flexible & durable.

Weather & UV resistant, handling temperatures of -40° to 70°C they feature non slip traction pattern, along with 4 cut out handles for ease of placement