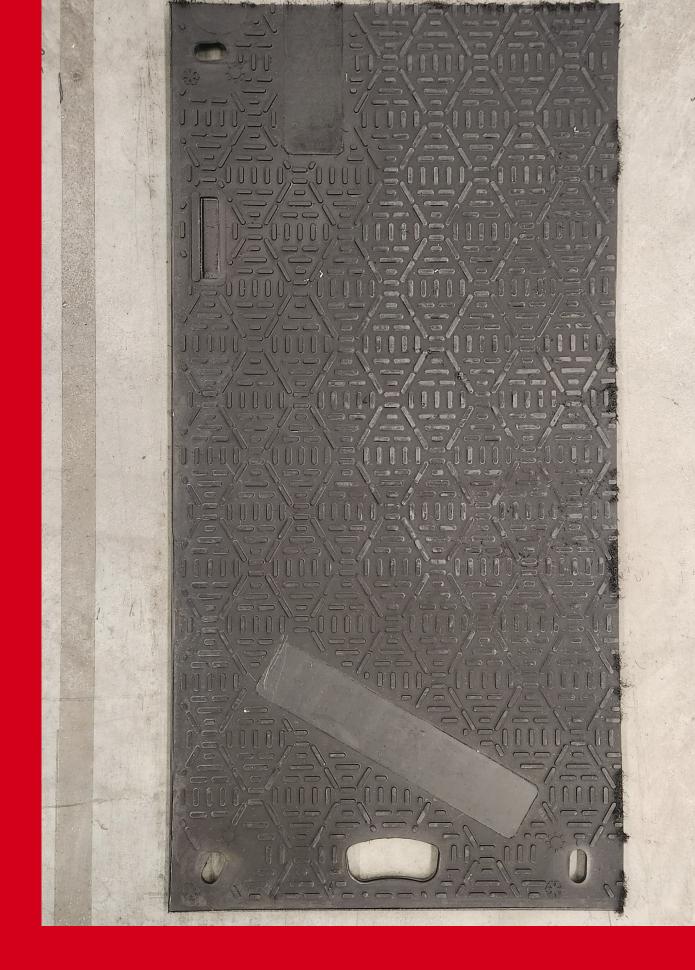

# **TRADIE MATZ ™ HD**

Ground Nurse® ground protection mats are ideal for creating long and short term roadways. Making your site easily accessible through any terrain or weather.

#### FEATURES.

EASY INSTALLATION AND NON SLIP DURABILITY.

DUAL SIDED TRACK PATTERNS - PEDESTRIAN & MACHINE

**PERFECT FOR TIGHT ACCESS** 

## SPECS.

WEIGHT 9 KGS
THICKNESS 18MM TOTAL
12 MM CORE

LENGTH 1200MM WIDTH 600MM