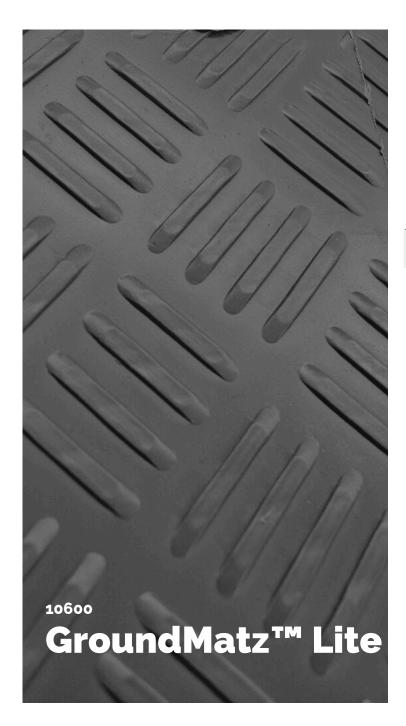

GroundMatz™ Lite are durable, flexible mats made from 100% recycled LDPE, perfect for construction sites and events.

With a non-slip surface that enhances safety and prevents soil compaction, they evenly distribute weight. Lightweight and easy to transport, they allow for quick setup of temporary roadways and work platforms.

## **Features**

- Sturdy Construction: Built from durable materials for long-lasting use.
- Non-Slip: Dual traction pattern for enhanced grip.
- Heavy Load Capacity: Supports 10-20\* tonnes per axle.
- Lightweight: Easy to handle and install.
- Easy Maintenance: Simple to clean and maintain.
- Matstor<sup>™</sup> Compatible: Organises and transports GroundMatz™ mats and ensures quick access.
- Connectable: Linkable for larger work areas.