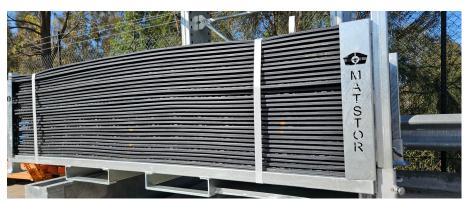

## **Features**

- Sturdy Construction: Built from durable materials for long-lasting use.
- Non-Slip: Dual traction pattern for enhanced grip.
- Heavy Load Capacity: Supports 10-20\* tonnes per axle.
- Lightweight: Easy to handle and install.
- Easy Maintenance: Simple to clean and maintain.
- Matstor<sup>™</sup> Compatible: Organises and transports GroundMatz™ mats and ensures quick access.
- Connectable: Linkable for larger work areas.