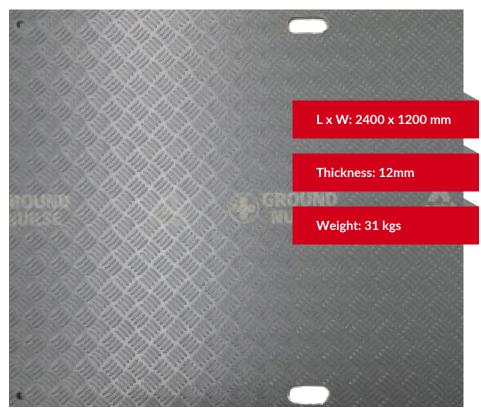

GroundMatz™ Lite are durable, flexible mats made from 100% recycled LDPE, perfect for construction sites and events.

With a non-slip surface that enhances safety and prevents soil compaction, they evenly distribute weight. Lightweight and easy to transport, they allow for quick setup of temporary roadways and work platforms.

## **Features**

- Sturdy Construction: Built from durable materials for long-lasting use.
- Non-Slip: Dual traction pattern for enhanced grip.
- Heavy Load Capacity: Supports 10-20\* tonnes per axle.
- Lightweight: Easy to handle and install.
- Easy Maintenance: Simple to clean and maintain.
- Matstor<sup>™</sup> Compatible: Organises and transports GroundMatz™ mats and ensures quick access.
- Connectable: Linkable for larger work areas.