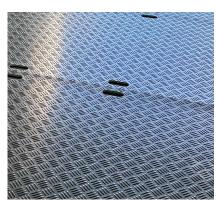

GroundMatz™ Lite are durable, flexible mats made from 100% recycled LDPE, perfect for construction sites and events.

With a non-slip surface that enhances safety and prevents soil compaction, they evenly distribute weight. Lightweight and easy to transport, they allow for quick setup of temporary roadways and work platforms.

## **Features**

- Sturdy Construction: Built from durable materials for long-lasting use.
- Non-Slip: Dual traction pattern for enhanced grip.
- Heavy Load Capacity: Supports 10-20\* tonnes per axle.
- Lightweight: Easy to handle and install.
- Easy Maintenance: Simple to clean and maintain.
- Matstor<sup>™</sup> Compatible: Organises and transports GroundMatz™ mats and ensures quick access.
- Connectable: Linkable for larger work areas.