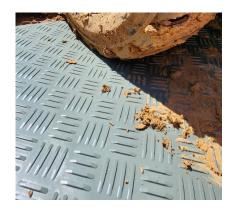

GroundMatz™ Lite are durable, flexible mats made from 100% recycled LDPE, perfect for construction sites and events.

With a non-slip surface that enhances safety and prevents soil compaction, they evenly distribute weight. Lightweight and easy to transport, they allow for quick setup of temporary roadways and work platforms.

## **Features**

- Sturdy Construction: Built from durable materials for long-lasting use.
- Non-Slip: Dual traction pattern for enhanced grip.
- Heavy Load Capacity: Supports 10-20\* tonnes per axle.
- Lightweight: Easy to handle and install.
- Easy Maintenance: Simple to clean and maintain.
- Matstor<sup>™</sup> Compatible: Organises and transports GroundMatz™ mats and ensures quick access.
- Connectable: Linkable for larger work areas.