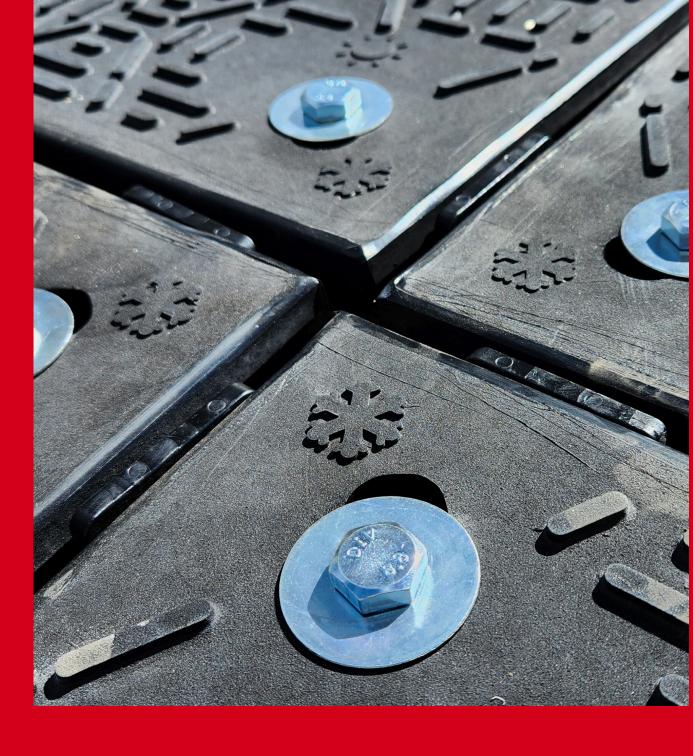

## FOUR WAY CONNECTORS

Add extra security to your ground protection mats. Elongated holes in the mat allow movement according to temperature

## SPECS.

**1 CONNECTORS PER 4 MATS** 

**MOULDED PLASTIC & METAL** 

**M10 FLANGE HEAD BOLTS** 

Although the mats grip the ground firmly underneath heavy vehicles, in some circumstances like steep inclines, or for added security, you may wish to connect mats together. When necessary, our ground protection mats can be connected together by linking the connectors into the connector holes in each corner of the mat or on the sides of the mat to create a temporary road.