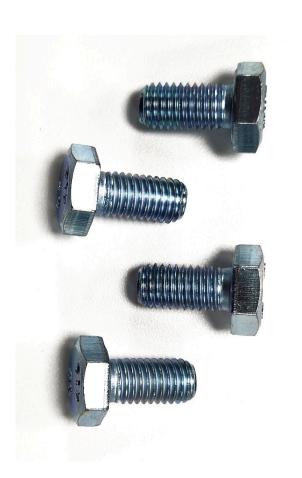

## SPECS.

**1 CONNECTORS PER 4 MATS** 

**MOULDED PLASTIC & METAL** 

**M10 FLANGE HEAD BOLTS** 

Although the mats grip the ground firmly underneath heavy vehicles, in some circumstances like steep inclines, or for added security, you may wish to connect mats together. When necessary, our ground protection mats can be connected together by linking the connectors into the connector holes in each corner of the mat or on the sides of the mat to create a temporary road.