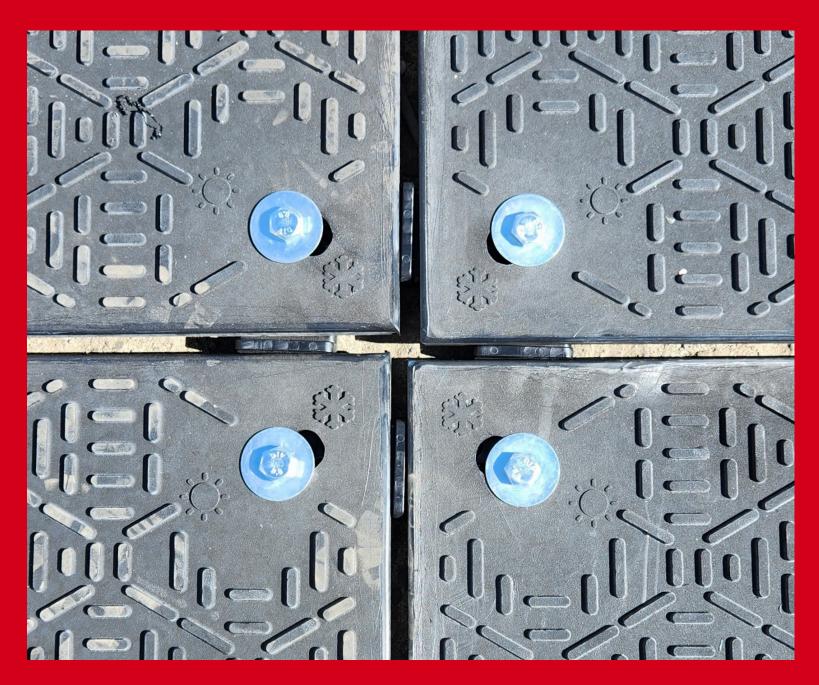

## FOUR WAY CONNECTORS

Add extra security to your ground protection mats. Elongated holes in the mat allow movement according to temperature

## SPECS.

**1 CONNECTORS PER 4 MATS** 

**MOULDED PLASTIC & METAL** 

**M10 FLANGE HEAD BOLTS** 

Although the mats grip the ground firmly underneath heavy vehicles, in some circumstances like steep inclines, or for added security, you may wish to connect mats together. When necessary, our ground protection mats can be connected together by linking the connectors into the connector holes in each corner of the mat or on the sides of the mat to create a temporary road.