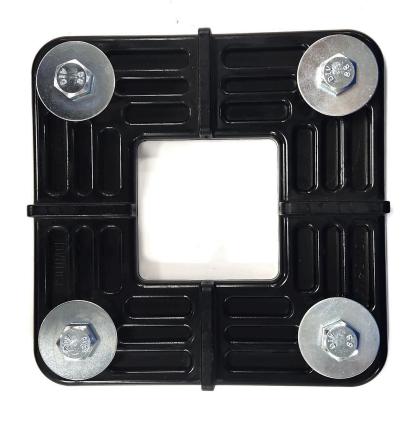

## **CONNECTOR SIZE**

185MM X 185MM X 22MM

## SPECS.

**1 CONNECTORS PER 4 MATS** 

**MOULDED PLASTIC & METAL** 

**M10 FLANGE HEAD BOLTS** 

Although the mats grip the ground firmly underneath heavy vehicles, in some circumstances like steep inclines, or for added security, you may wish to connect mats together. When necessary, our ground protection mats can be connected together by linking the connectors into the connector holes in each corner of the mat or on the sides of the mat to create a temporary road.