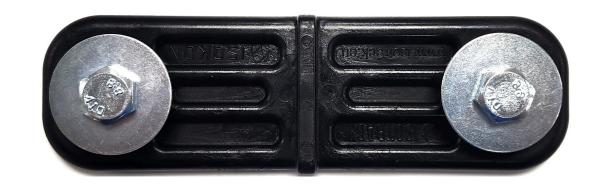

## **CONNECTOR SIZE**

185MM X 55MM X 22MM

## SPECS.

**2 CONNECTORS PER MAT** 

**MOULDED PLASTIC & METAL** 

**M10 FLANGE HEAD BOLTS** 

Although the mats grip the ground firmly underneath heavy vehicles, in some circumstances like steep inclines, or for added security, you may wish to connect mats together. When necessary, our ground protection mats can be connected together by linking the connectors into the connector holes in each corner of the mat or on the sides of the mat to create a temporary road.