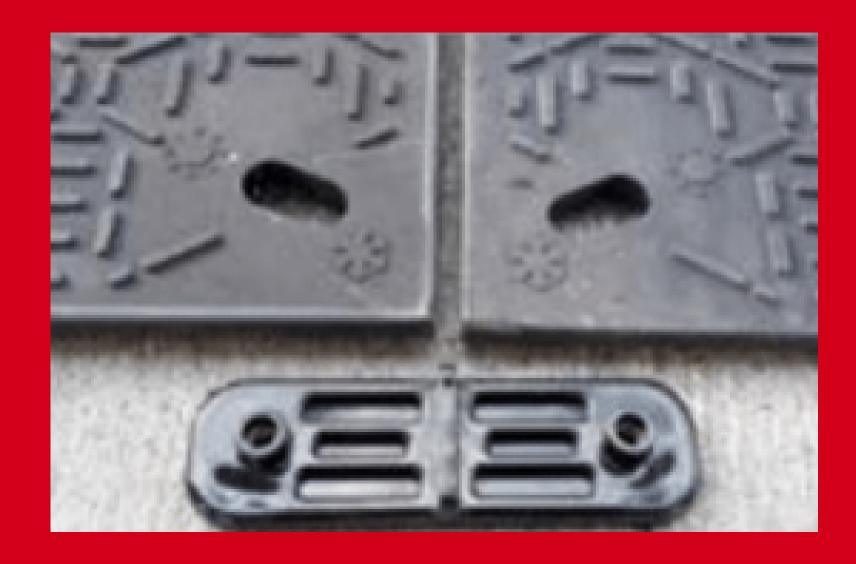

## TWO WAY CONNECTORS

Add extra security to your ground protection mats. Elongated holes in the mat allow movement according to temperature.

## SPECS.

**2 CONNECTORS PER MAT** 

**MOULDED PLASTIC & METAL** 

**M10 FLANGE HEAD BOLTS** 

Although the mats grip the ground firmly underneath heavy vehicles, in some circumstances like steep inclines, or for added security, you may wish to connect mats together. When necessary, our ground protection mats can be connected together by linking the connectors into the connector holes in each corner of the mat or on the sides of the mat to create a temporary road.