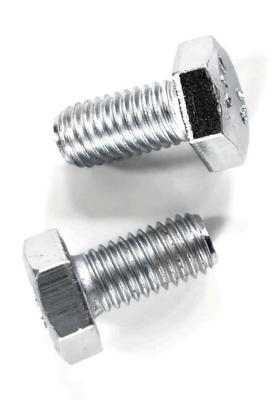

## **CONNECTOR SIZE**

185MM X 55MM X 22MM

## SPECS.

**2 CONNECTORS PER MAT** 

**MOULDED PLASTIC & METAL** 

**M10 FLANGE HEAD BOLTS** 

Although the mats grip the ground firmly underneath heavy vehicles, in some circumstances like steep inclines, or for added security, you may wish to connect mats together. When necessary, our ground protection mats can be connected together by linking the connectors into the connector holes in each corner of the mat or on the sides of the mat to create a temporary road.