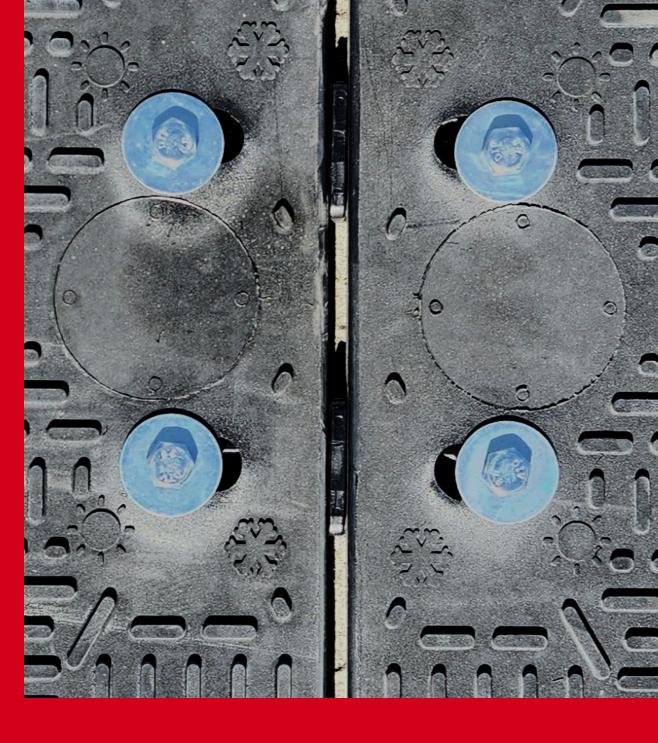

## SPECS.

**2 CONNECTORS PER MAT** 

**MOULDED PLASTIC & METAL** 

**M10 FLANGE HEAD BOLTS** 

Although the mats grip the ground firmly underneath heavy vehicles, in some circumstances like steep inclines, or for added security, you may wish to connect mats together. When necessary, our ground protection mats can be connected together by linking the connectors into the connector holes in each corner of the mat or on the sides of the mat to create a temporary road.