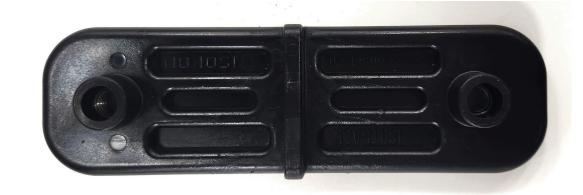

## TWO WAY CONNECTORS

Add extra security to your ground protection mats. Elongated holes in the mat allow movement according to temperature.

## SPECS.

**2 CONNECTORS PER MAT** 

**MOULDED PLASTIC & METAL** 

**M10 FLANGE HEAD BOLTS** 

Although the mats grip the ground firmly underneath heavy vehicles, in some circumstances like steep inclines, or for added security, you may wish to connect mats together. When necessary, our ground protection mats can be connected together by linking the connectors into the connector holes in each corner of the mat or on the sides of the mat to create a temporary road.