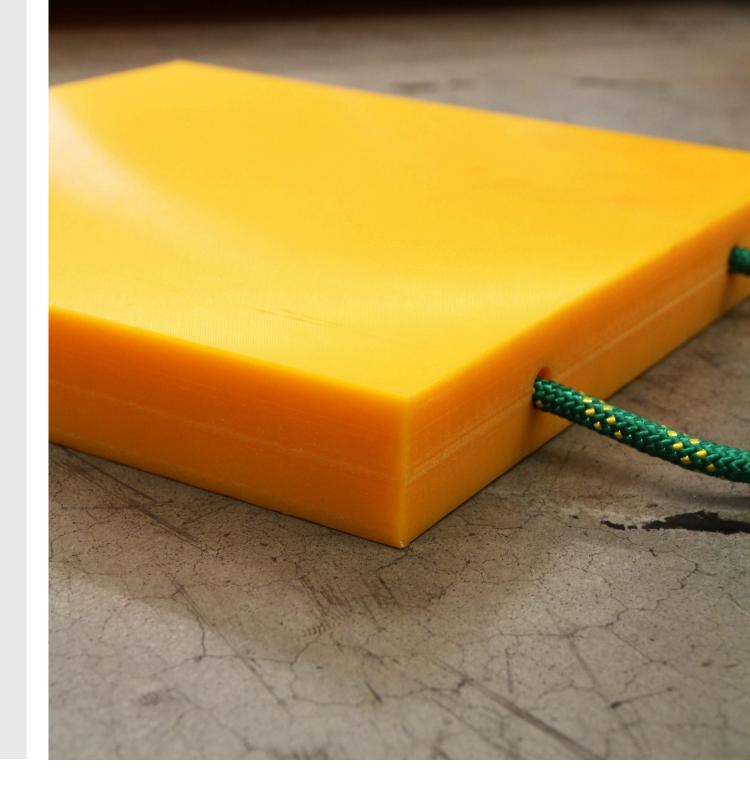

## **OUTRIGGER PADS.**

Made from ultra high molecular weight polyethylene, these pads offer superior stability whilst enduring heavy loads on all ground surfaces, in all environments.

## FEATURES.

LIGHT WEIGHT WITH 2 EASY CARRY HANDLES