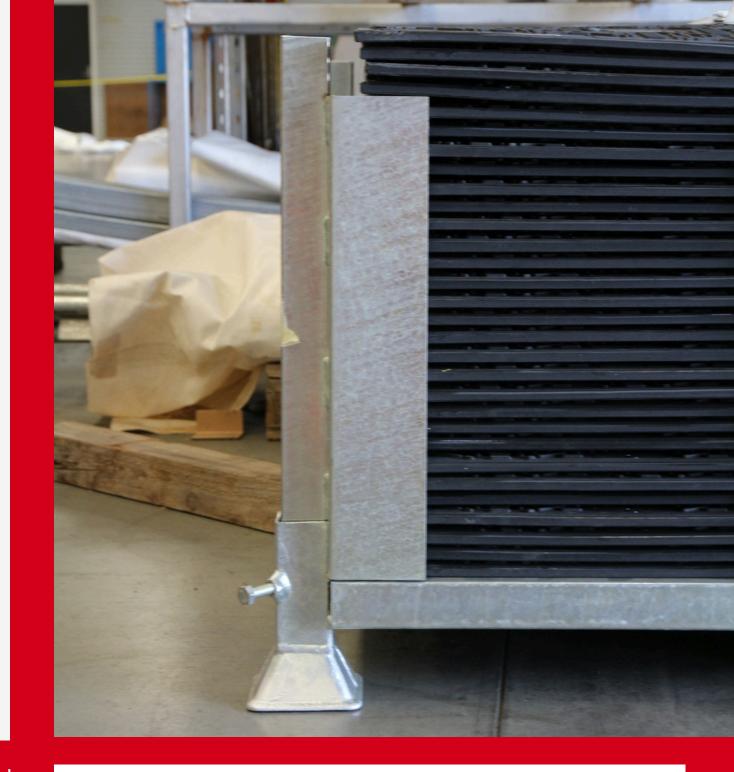

## STILLAGE

Our stillages increase the efficiency and use of mats on your site, prevent damage during transport between sites and are great for storage when mats are not in use.

## FEATURES.

Holding up to 30 mats, they can stack by two for ultimate space efficiency. The skid feet and forklift compatible design makes for effortless positioning and movement.

| Code  | Size                    | Weight | Mats suited     |
|-------|-------------------------|--------|-----------------|
| 29146 | 2600mm x 1230mm x 750mm | 103    | GroundMatz HD   |
| 29177 | 2600mm x 1230mm x 565mm | 103    | GroundMatz Lite |
| 29057 | 2600mm x 930mm x 750mm  | 95     | TrackMatz HD    |
| 29063 | 2600mm x 930mm x 565mm  | 95     | TrackMatz Lite  |