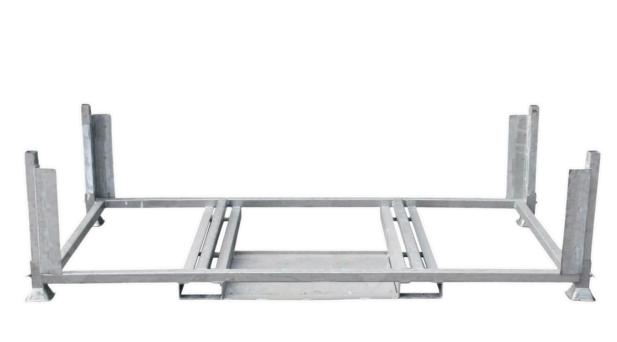

## STILLAGE

Our stillages increase the efficiency and use of mats on your site, prevent damage during transport between sites and are great for storage when mats are not in use.

## FEATURES.

Holding up to 30 mats, they can stack by two for ultimate space efficiency. The skid feet and forklift compatible design makes for effortless positioning and movement.

| Code  | Size                    | Weight | Mats suited     |
|-------|-------------------------|--------|-----------------|
| 29146 | 2600mm x 1230mm x 750mm | 103    | GroundMatz HD   |
| 29177 | 2600mm x 1230mm x 565mm | 103    | GroundMatz Lite |
| 29057 | 2600mm x 930mm x 750mm  | 95     | TrackMatz HD    |
| 29063 | 2600mm x 930mm x 565mm  | 95     | TrackMatz Lite  |