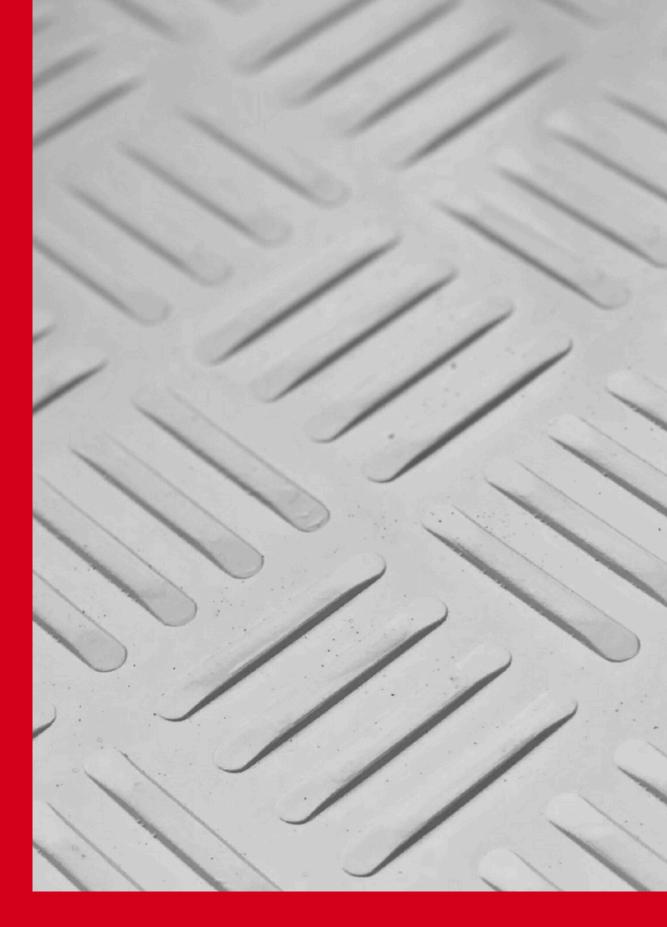

#### **FEATURES**

EASY INSTALLATION AND NON SLIP DURABILITY

**EASY TO CLEAN AND STORE** 

10 - 100 TONNE PER AXLE LOAD RATED

### WHY CHOOSE US?

Ground Nurse mats are recycled & recyclable, made from High Density Polyethylene they are flexible & durable.

Weather & UV resistant, handling temperatures of -40° to 70°C they feature non slip traction pattern, along with 4 cut out handles for ease of placement